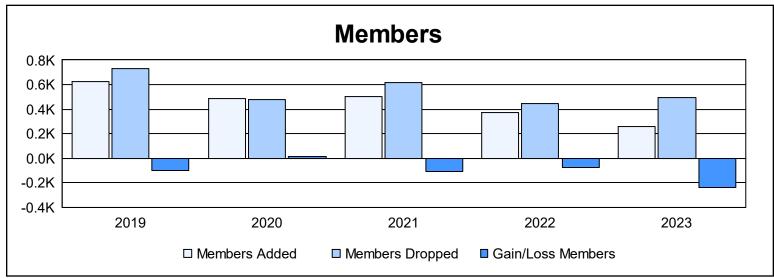

District 322 D As of June 2023 Cumulative

| Year      | New<br>Clubs | Dropped<br>Clubs | Gain/<br>Loss<br>Clubs | New<br>Members | Charter<br>Members | Reinstate<br>Members | Transfer<br>Members | Total<br>Member<br>Added | Total<br>Members<br>Dropped | Gain/<br>Loss<br>Members |
|-----------|--------------|------------------|------------------------|----------------|--------------------|----------------------|---------------------|--------------------------|-----------------------------|--------------------------|
| 2018-2019 | 13           | 8                | 5                      | 305            | 312                | 9                    | 1                   | 627                      | 727                         | -100                     |
| 2019-2020 | 8            | 3                | 5                      | 245            | 222                | 20                   | 1                   | 488                      | 475                         | 13                       |
| 2020-2021 | 5            | 4                | 1                      | 314            | 166                | 15                   | 8                   | 503                      | 613                         | -110                     |
| 2021-2022 | 6            | 7                | -1                     | 216            | 148                | 7                    | 1                   | 372                      | 444                         | -72                      |
| 2022-2023 | 2            | 14               | -12                    | 178            | 49                 | 24                   | 4                   | 255                      | 493                         | -238                     |
| Average   | 7            | 7                | 0                      | 252            | 179                | 15                   | 3                   | 449                      | 550                         | -101                     |