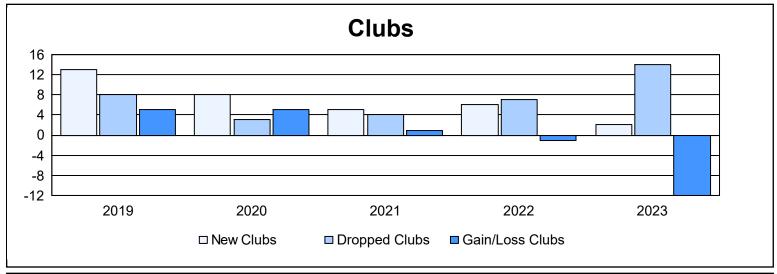

District 322 D As of June 2023 Cumulative

| Year      | New<br>Clubs | Dropped<br>Clubs | Gain/<br>Loss<br>Clubs | New<br>Members | Charter<br>Members | Reinstate<br>Members | Transfer<br>Members | Total<br>Member<br>Added | Total<br>Members<br>Dropped | Gain/<br>Loss<br>Members |
|-----------|--------------|------------------|------------------------|----------------|--------------------|----------------------|---------------------|--------------------------|-----------------------------|--------------------------|
| 2018-2019 | 13           | 8                | 5                      | 305            | 312                | 9                    | 1                   | 627                      | 727                         | -100                     |
| 2019-2020 | 8            | 3                | 5                      | 245            | 222                | 20                   | 1                   | 488                      | 475                         | 13                       |
| 2020-2021 | 5            | 4                | 1                      | 314            | 166                | 15                   | 8                   | 503                      | 613                         | -110                     |
| 2021-2022 | 6            | 7                | -1                     | 216            | 148                | 7                    | 1                   | 372                      | 444                         | -72                      |
| 2022-2023 | 2            | 14               | -12                    | 178            | 49                 | 24                   | 4                   | 255                      | 493                         | -238                     |
| Average   | 7            | 7                | 0                      | 252            | 179                | 15                   | 3                   | 449                      | 550                         | -101                     |